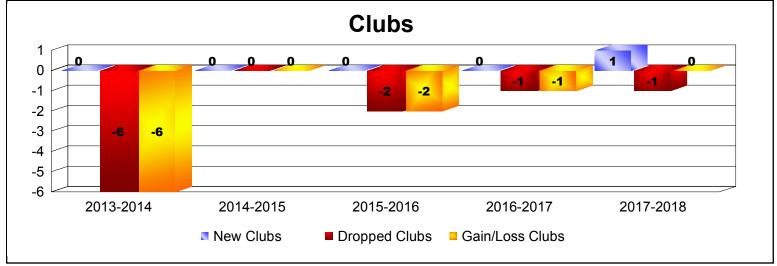

District 30 M As of June 2018 Cumulative

| Year      | New<br>Clubs | Dropped<br>Clubs | Gain/<br>Loss<br>Clubs | New<br>Members | Charter<br>Members | Reinstate<br>Members | Transfer<br>Members | Total<br>Member<br>Added | Total<br>Members<br>Dropped | Gain/<br>Loss<br>Members |
|-----------|--------------|------------------|------------------------|----------------|--------------------|----------------------|---------------------|--------------------------|-----------------------------|--------------------------|
| 2013-2014 | 0            | -6               | -6                     | 142            | 1                  | 8                    | 5                   | 156                      | -216                        | -60                      |
| 2014-2015 | 0            | 0                | 0                      | 143            | 1                  | 4                    | 6                   | 154                      | -166                        | -12                      |
| 2015-2016 | 0            | -2               | -2                     | 144            | 0                  | 8                    | 3                   | 155                      | -195                        | -40                      |
| 2016-2017 | 0            | -1               | -1                     | 113            | 0                  | 4                    | 7                   | 124                      | -152                        | -28                      |
| 2017-2018 | 1            | -1               | 0                      | 134            | 24                 | 5                    | 18                  | 181                      | -214                        | -33                      |
| Average   | 0            | -2               | -2                     | 135            | 5                  | 6                    | 8                   | 154                      | -189                        | -35                      |