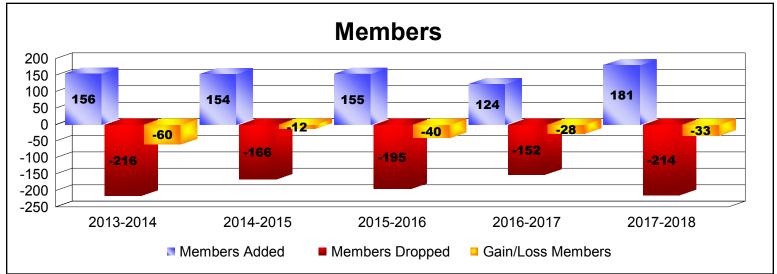

District 30 M As of June 2018 Cumulative

| Year      | New<br>Clubs | Dropped<br>Clubs | Gain/<br>Loss<br>Clubs | New<br>Members | Charter<br>Members | Reinstate<br>Members | Transfer<br>Members | Total<br>Member<br>Added | Total<br>Members<br>Dropped | Gain/<br>Loss<br>Members |
|-----------|--------------|------------------|------------------------|----------------|--------------------|----------------------|---------------------|--------------------------|-----------------------------|--------------------------|
| 2013-2014 | 0            | -6               | -6                     | 142            | 1                  | 8                    | 5                   | 156                      | -216                        | -60                      |
| 2014-2015 | 0            | 0                | 0                      | 143            | 1                  | 4                    | 6                   | 154                      | -166                        | -12                      |
| 2015-2016 | 0            | -2               | -2                     | 144            | 0                  | 8                    | 3                   | 155                      | -195                        | -40                      |
| 2016-2017 | 0            | -1               | -1                     | 113            | 0                  | 4                    | 7                   | 124                      | -152                        | -28                      |
| 2017-2018 | 1            | -1               | 0                      | 134            | 24                 | 5                    | 18                  | 181                      | -214                        | -33                      |
| Average   | 0            | -2               | -2                     | 135            | 5                  | 6                    | 8                   | 154                      | -189                        | -35                      |